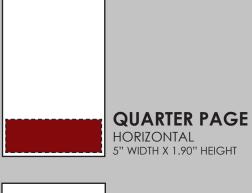

# EIGHTH PAGE

2.45" WIDTH X 1.90" HEIGHT

# **ADVERTISING RATES**

| FULL PAGE<br>5" WIDTH X 8" HEIGHT                                                             |         |
|-----------------------------------------------------------------------------------------------|---------|
| BACK COVER                                                                                    | \$3,500 |
| INSIDE FRONT COVER                                                                            | \$2,500 |
| INSIDE BACK COVER                                                                             | \$2,500 |
| INSIDE PAGE: COLOR                                                                            | \$2,000 |
| INSIDE PAGE: BLACK<br>AND WHITE                                                               | \$1,500 |
| HALF PAGE<br>5" WIDTH X 3.95" HEIGHT                                                          |         |
| COLOR                                                                                         | \$950   |
| BLACK AND WHITE                                                                               | \$800   |
| QUARTER PAGE                                                                                  |         |
| COLOR: VERTICAL - 2.45" WIDTH X 3.95" HEIGHT HORIZONTAL - 5" WIDTH X 1.90" HEIGHT             | \$550   |
| BLACK AND WHITE:  VERTICAL - 2.45" WIDTH X 3.95" HEIGHT  HORIZONTAL - 5" WIDTH X 1.90" HEIGHT | \$450   |
| EIGHTH PAGE<br>2.45" WIDTH X 1.90" HEIGHT                                                     |         |
| COLOR                                                                                         | \$400   |
| BLACK AND WHITE                                                                               | \$300   |