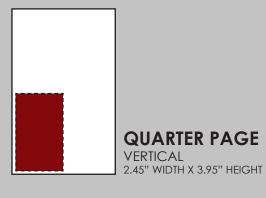

# EIGHTH PAGE

2.45" WIDTH X 1.90" HEIGHT

# **ADVERTISING RATES**

| FULL PAGE<br>5" WIDTH X 8" HEIGHT                                                             |         |
|-----------------------------------------------------------------------------------------------|---------|
| BACK COVER                                                                                    | \$3,500 |
| INSIDE FRONT COVER                                                                            | \$2,500 |
| INSIDE BACK COVER                                                                             | \$2,500 |
| INSIDE PAGE: COLOR                                                                            | \$2,000 |
| INSIDE PAGE: BLACK<br>AND WHITE                                                               | \$1,500 |
| HALF PAGE<br>5" WIDTH X 3.95" HEIGHT                                                          |         |
| COLOR                                                                                         | \$950   |
| BLACK AND WHITE                                                                               | \$800   |
| QUARTER PAGE                                                                                  |         |
| COLOR: VERTICAL - 2.45" WIDTH X 3.95" HEIGHT HORIZONTAL - 5" WIDTH X 1.90" HEIGHT             | \$550   |
| BLACK AND WHITE:  VERTICAL - 2.45" WIDTH X 3.95" HEIGHT  HORIZONTAL - 5" WIDTH X 1.90" HEIGHT | \$450   |
| EIGHTH PAGE<br>2.45" WIDTH X 1.90" HEIGHT                                                     |         |
| COLOR                                                                                         | \$400   |
| BLACK AND WHITE                                                                               | \$300   |