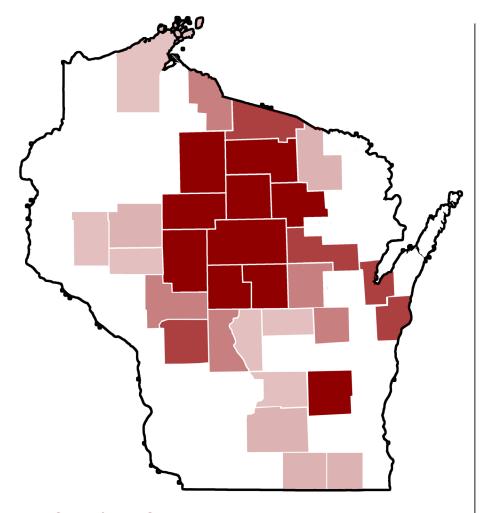

### PATRON RESIDENCY

Chart indicates counties the Grand Theater serves. Although centralized in North Central Wisconsin, our patrons come from all over the state.