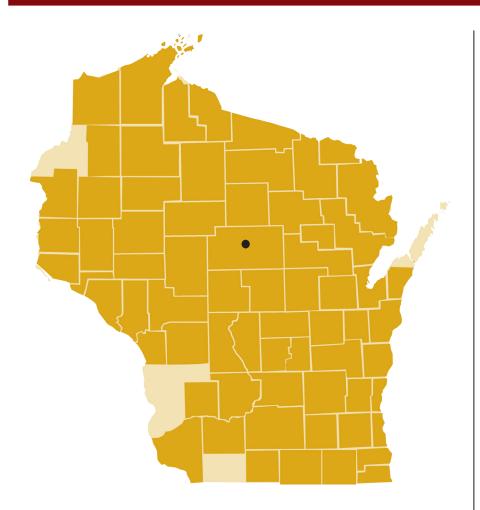

### PATRON RESIDENCY

Chart indicates counties the Grand Theater serves. Although centralized in North Central Wisconsin, our patrons come from all over the state.