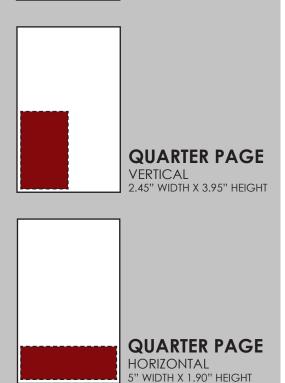

# **ADVERTISING RATES**

| FULL PAGE<br>5" WIDTH X 8" HEIGHT                                                             |         |
|-----------------------------------------------------------------------------------------------|---------|
| BACK COVER   <b>SOLD</b>                                                                      | \$3,500 |
| INSIDE FRONT COVER   <b>SOLD</b>                                                              | \$2,500 |
| INSIDE BACK COVER                                                                             | \$2,500 |
| INSIDE PAGE: COLOR                                                                            | \$2,000 |
| INSIDE PAGE: BLACK AND WHITE                                                                  | \$1,500 |
| HALF PAGE<br>5" WIDTH X 3.95" HEIGHT                                                          |         |
| COLOR                                                                                         | \$1,000 |
| BLACK AND WHITE                                                                               | \$850   |
| QUARTER PAGE                                                                                  |         |
| COLOR:  VERTICAL - 2.45" WIDTH X 3.95" HEIGHT  HORIZONTAL - 5" WIDTH X 1.90" HEIGHT           | \$550   |
| BLACK AND WHITE:  VERTICAL - 2.45" WIDTH X 3.95" HEIGHT  HORIZONTAL - 5" WIDTH X 1.90" HEIGHT | \$450   |
| EIGHTH PAGE<br>2.45" WIDTH X 1.90" HEIGHT                                                     |         |
| COLOR                                                                                         | \$400   |
| BLACK AND WHITE                                                                               | \$300   |