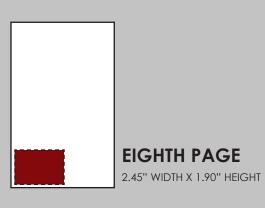

# **ADVERTISING RATES**

| FULL PAGE<br>5" WIDTH X 8" HEIGHT                                                             |         |
|-----------------------------------------------------------------------------------------------|---------|
| BACK COVER   <b>SOLD</b>                                                                      | \$3,500 |
| INSIDE FRONT COVER   <b>SOLD</b>                                                              | \$2,500 |
| INSIDE BACK COVER                                                                             | \$2,500 |
| INSIDE PAGE: COLOR                                                                            | \$2,000 |
| INSIDE PAGE: BLACK AND WHITE                                                                  | \$1,500 |
| HALF PAGE<br>5" WIDTH X 3.95" HEIGHT                                                          |         |
| COLOR                                                                                         | \$1,000 |
| BLACK AND WHITE                                                                               | \$850   |
| QUARTER PAGE                                                                                  |         |
| COLOR:  VERTICAL - 2.45" WIDTH X 3.95" HEIGHT  HORIZONTAL - 5" WIDTH X 1.90" HEIGHT           | \$550   |
| BLACK AND WHITE:  VERTICAL - 2.45" WIDTH X 3.95" HEIGHT  HORIZONTAL - 5" WIDTH X 1.90" HEIGHT | \$450   |
| EIGHTH PAGE<br>2.45" WIDTH X 1.90" HEIGHT                                                     |         |
| COLOR                                                                                         | \$400   |
| BLACK AND WHITE                                                                               | \$300   |